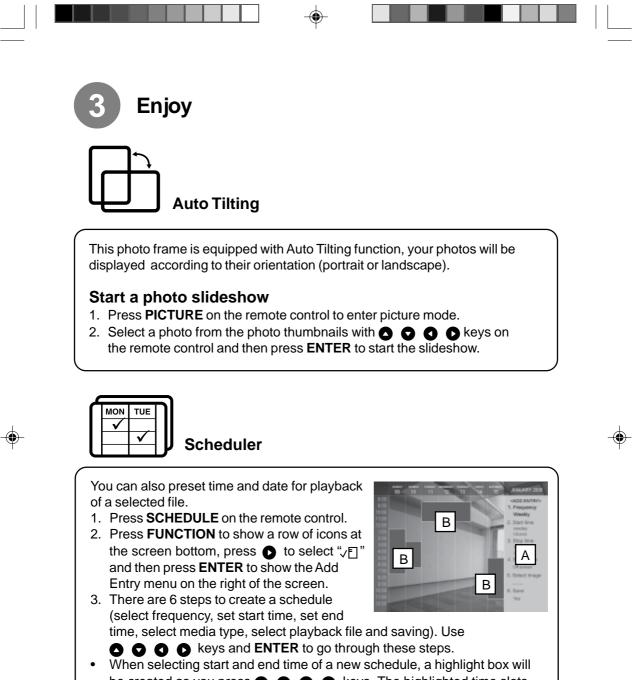

\* Only for version with internal memory.

be created as you press **O O O** keys. The highlighted time slots on the calendar refer to your created schedules.

B Created schedules

А

Add Entry menu

This quick start guide only introduces some of the great features of the Pixxa digital photo frame, for further details of the operations please refer to the user manual.